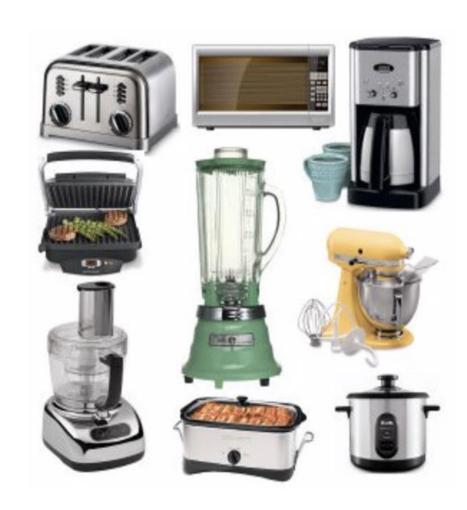

#### Reduce Your Cookware

- Focus on breakfast and lunch needs
- Two frying pans
- One pot of each size
- Cookware for special meals

#### Save Space

10

©2020 Wayforth, Inc.

TAKING CARE OF YOU